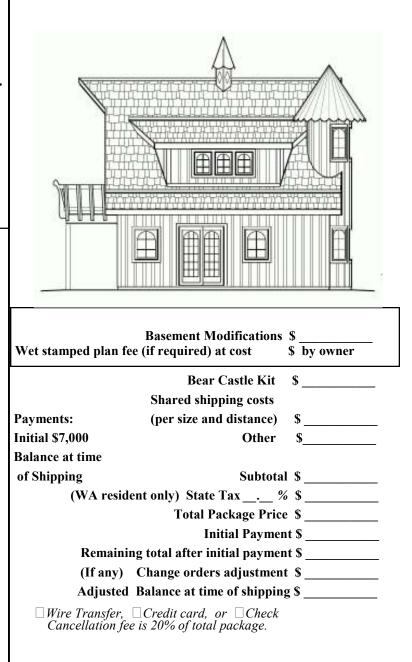

## Bear Castle Plan or Kit

| Salesperson      |  |
|------------------|--|
| Quote Date       |  |
| Quote Good until |  |
| Sale Date        |  |

**Permit required?** 

\_\_\_ Wet Stamp Required?

**Foundation Type:** \_\_\_\_ Monolithic Slab? (slab on grade) \_\_\_\_Stemwall / Crawl space? \_\_\_\_ Basement? (requires extra wood flooring and extra stairs)

## Baby Bear's Kit as shown: (regular price \$36,770)

Add optional<br/>Basement options add \$4,850Add optional<br/>Basmt 584 sfCrawl space options add \$3,650= 1512 sf(Sale prices for Kits ordered during the<br/>sale period are good for delivery taken within one year.Plan modifications for size, high wind, snow load, and<br/>accessories change orders will affect final price.)

Kit contains foundation and framing plans, lumber, hardware, roofing and accessories listed below.

## Bear Castle accessories.

| <b>Qty Incl</b>               | <u>accessory item</u>          |  |  |
|-------------------------------|--------------------------------|--|--|
| One                           | Rapunzel's Tower               |  |  |
| One                           | Widow's Peak                   |  |  |
| Two                           | Bear castle Gable Dormers      |  |  |
| One                           | Batwing Shed Dormer            |  |  |
| No                            | Sunshine Gable Dormer          |  |  |
| One                           | Viking's Deck                  |  |  |
| One                           | Miser's Porch                  |  |  |
| No                            | Moat Deck                      |  |  |
| Seventeen Bear castle windows |                                |  |  |
|                               | Insulated glass - Yes          |  |  |
|                               | Plexiglas - No                 |  |  |
| Two                           | Bear Castle Doors              |  |  |
| One                           | U – Winder stairway            |  |  |
| One                           | King's Crown Arch door valance |  |  |
| Four                          | Castle Keeps (closets)         |  |  |
|                               |                                |  |  |